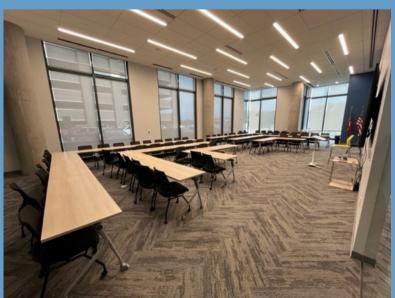

## SET-UP STYLES, ROOM CONFIGURATIONS & VERSATILITY

BOARDROOM / OPEN HOLLOW ( 20-40 PPL )

SMALL EXPANDED U-WITH AISLE ( 30-45 PPL)

ROUNDED CLASSROOM (30-60 PPL)

STRAIGHT CLASSROOM (30-60 PPL)

LARGE EXPANDED U-NO AISLE ( UPTO 100 PPL ) 80 At TABLES / 20 AROUND PERIMETER

LARGE EXPANDED U-WITH AISLE ( UPTO 100 PPL ) 70 At TABLES / 30 AROUND PERIMETER

**SMALL DISCUSSION PODS** 

LARGE DISCUSSION PODS

**THEATER STYLE** 

PROALLIANCE

BUILT IN SERVICE BAR FOR COFFEE, WATER & SNACKS