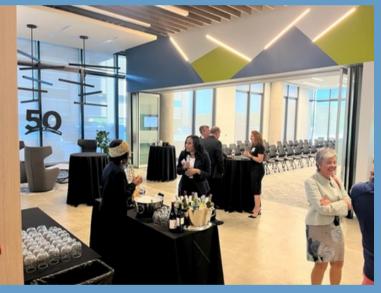

## **WELLSTAR ROOM**

## SET-UP STYLES, ROOM CONFIGURATIONS & VERSATILITY





BOARDROOM / OPEN HOLLOW ( 20-40 PPL )



SMALL EXPANDED U-WITH AISLE ( 30-45 PPL)



ROUNDED CLASSROOM (30-60 PPL)



STRAIGHT CLASSROOM (30-60 PPL)



LARGE EXPANDED U-NO AISLE ( UPTO 100 PPL ) 80 At TABLES / 20 AROUND PERIMETER



LARGE EXPANDED U-WITH AISLE ( UPTO 100 PPL ) 70 At TABLES / 30 AROUND PERIMETER



**SMALL DISCUSSION PODS** 



LARGE DISCUSSION PODS



**THEATER STYLE** 



PROALLIANCE



BUILT IN SERVICE BAR FOR COFFEE, WATER & SNACKS



## **CATERING TABLES OUTSIDE ROOM**

## **RETRACTABLE GLASS WALL**







WALL OPENED ( UPTO 100 ) 80 At Tables / 20 Around Perimeter





**RENTED HIGH TOP TABLES**