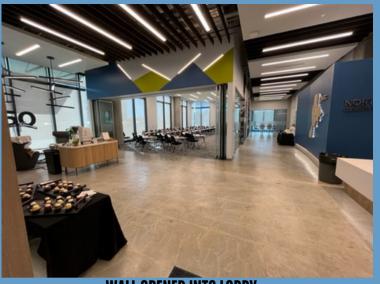

## **RETRACTABLE GLASS WALL**

WALL OPENED ( UPTO 100 ) 80 At Tables / 20 Around Perimeter

**RENTED HIGH TOP TABLES** 