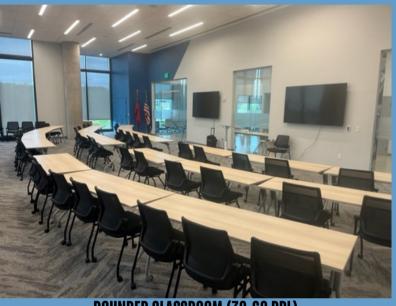

## SET-UP STYLES, ROOM CONFIGURATIONS & VERSATILITY

BOARDROOM / OPEN HOLLOW ( 20-40 PPL )

SMALL EXPANDED U-WITH AISLE ( 30-45 PPL)

ROUNDED CLASSROOM (30-60 PPL)

STRAIGHT CLASSROOM (30-60 PPL)

LARGE EXPANDED U-NO AISLE ( UPTO 100 PPL ) 80 At TABLES / 20 AROUND PERIMETER