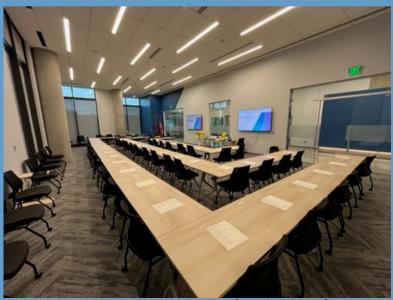

## SET-UP STYLES, ROOM CONFIGURATIONS & VERSATILITY

BOARDROOM / OPEN HOLLOW ( 20-40 PPL )

SMALL EXPANDED U-WITH AISLE ( 30-45 PPL)

ROUNDED CLASSROOM (30-60 PPL)

STRAIGHT CLASSROOM (30-60 PPL)

LARGE EXPANDED U-NO AISLE ( UPTO 100 PPL ) 80 At TABLES / 20 AROUND PERIMETER