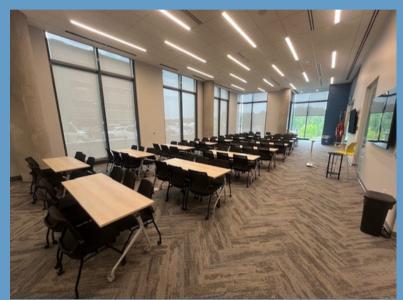

## SET-UP STYLES, ROOM CONFIGURATIONS & VERSATILITY

BOARDROOM / OPEN HOLLOW ( 20-40 PPL )

SMALL EXPANDED U-WITH AISLE ( 30-45 PPL)

ROUNDED CLASSROOM (30-60 PPL)

STRAIGHT CLASSROOM (30-60 PPL)

LARGE EXPANDED U-NO AISLE ( UPTO 100 PPL ) 80 At TABLES / 20 AROUND PERIMETER