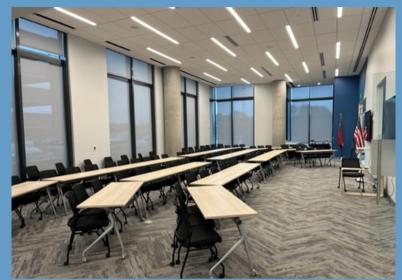

## SET-UP STYLES, ROOM CONFIGURATIONS & VERSATILITY

BOARDROOM / OPEN HOLLOW ( 20-40 PPL )

SMALL EXPANDED U-WITH AISLE ( 30-45 PPL)

ROUNDED CLASSROOM (30-60 PPL)

STRAIGHT CLASSROOM (30-60 PPL)

LARGE EXPANDED U-NO AISLE ( UPTO 100 PPL ) 80 At TABLES / 20 AROUND PERIMETER

LARGE EXPANDED U-WITH AISLE ( UPTO 100 PPL ) 70 At TABLES / 30 AROUND PERIMETER

**SMALL DISCUSSION PODS** 

LARGE DISCUSSION PODS

**THEATER STYLE** 

PROALLIANCE

BUILT IN SERVICE BAR FOR COFFEE, WATER & SNACKS