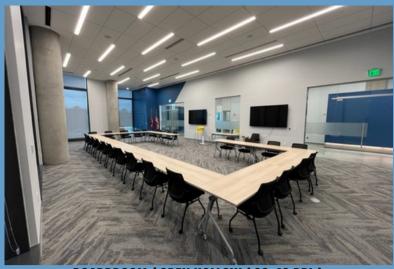

## SET-UP STYLES, ROOM CONFIGURATIONS & VERSATILITY

BOARDROOM / OPEN HOLLOW ( 20-40 PPL )

SMALL EXPANDED U-WITH AISLE ( 30-45 PPL)

ROUNDED CLASSROOM (30-60 PPL)

STRAIGHT CLASSROOM (30-60 PPL)

LARGE EXPANDED U-NO AISLE ( UPTO 100 PPL ) 80 At TABLES / 20 AROUND PERIMETER