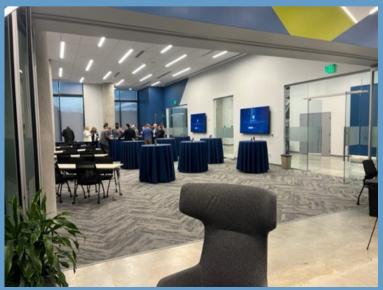

## **RETRACTABLE GLASS WALL**

WALL OPENED ( UPTO 100 ) 80 At Tables / 20 Around Perimeter

**RENTED HIGH TOP TABLES** 