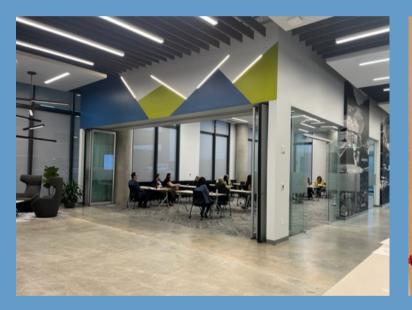

## **RETRACTABLE GLASS WALL**

WALL OPENED ( UPTO 100 ) 80 At Tables / 20 Around Perimeter

**RENTED HIGH TOP TABLES** 