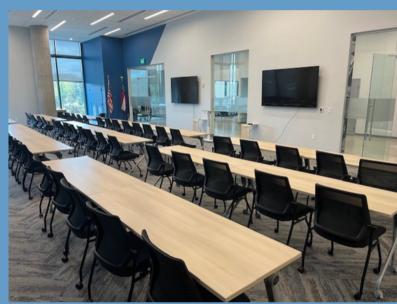

## SET-UP STYLES, ROOM CONFIGURATIONS & VERSATILITY

BOARDROOM / OPEN HOLLOW ( 20-40 PPL )

SMALL EXPANDED U-WITH AISLE ( 30-45 PPL)

ROUNDED CLASSROOM (30-60 PPL)

STRAIGHT CLASSROOM (30-60 PPL)

LARGE EXPANDED U-NO AISLE ( UPTO 100 PPL ) 80 At TABLES / 20 AROUND PERIMETER

LARGE EXPANDED U-WITH AISLE ( UPTO 100 PPL ) 70 At TABLES / 30 AROUND PERIMETER

**SMALL DISCUSSION PODS** 

LARGE DISCUSSION PODS

**THEATER STYLE** 

PROALLIANCE

BUILT IN SERVICE BAR FOR COFFEE, WATER & SNACKS