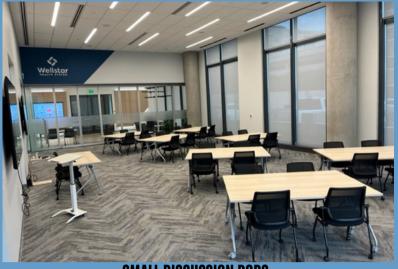

LARGE EXPANDED U-WITH AISLE ( UPTO 100 PPL ) 70 At TABLES / 30 AROUND PERIMETER

**SMALL DISCUSSION PODS** 

LARGE DISCUSSION PODS

**THEATER STYLE** 

PROALLIANCE

BUILT IN SERVICE BAR FOR COFFEE, WATER & SNACKS