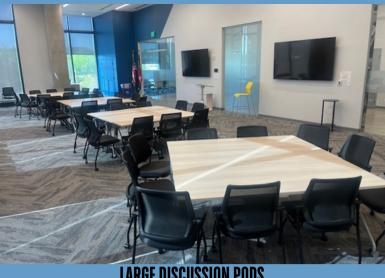

LARGE EXPANDED U-WITH AISLE ( UPTO 100 PPL ) 70 At TABLES / 30 AROUND PERIMETER

**SMALL DISCUSSION PODS** 

LARGE DISCUSSION PODS

**THEATER STYLE** 

PROALLIANCE

BUILT IN SERVICE BAR FOR COFFEE, WATER & SNACKS