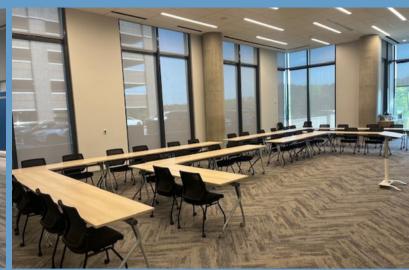

## SET-UP STYLES, ROOM CONFIGURATIONS & VERSATILITY

BOARDROOM / OPEN HOLLOW ( 20-40 PPL )

SMALL EXPANDED U-WITH AISLE ( 30-45 PPL)

ROUNDED CLASSROOM (30-60 PPL)

STRAIGHT CLASSROOM (30-60 PPL)

LARGE EXPANDED U-NO AISLE ( UPTO 100 PPL ) 80 At TABLES / 20 AROUND PERIMETER