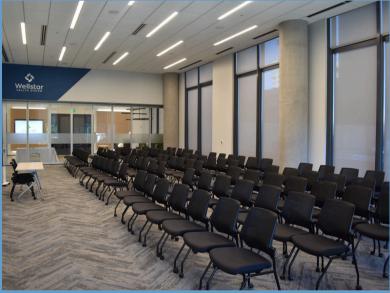

LARGE EXPANDED U-WITH AISLE ( UPTO 100 PPL ) 70 At TABLES / 30 AROUND PERIMETER

**SMALL DISCUSSION PODS** 

LARGE DISCUSSION PODS

**THEATER STYLE** 

PROALLIANCE

BUILT IN SERVICE BAR FOR COFFEE, WATER & SNACKS