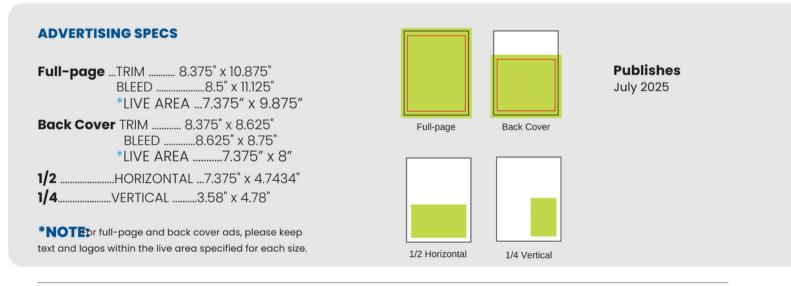

rvices are complimentary.

DIGITAL SPECS | The Greater North Fulton Chamber's Guide to Greater North Fulton requires that advertising materials be sent in digital format as a high resolution (press optimized) PDF. All fonts and images must be embedded in the file. All images must be converted to CMYK. RGB images are not acceptable. Please call Accent Creative Group at 678.407.8820 with any questions regarding the creation of a high-resolution PDF. Native Quark Xpress or Adobe InDesign files are not acceptable. Fractional ads need to be set to their EXACT specs. Do not add bleed or crop marks to fractional ads.

FILE SUBMISSION | An upload link will be provided.

If there are any questions regarding the specs or the submission process, please contact our design department at 678.407.8820.



{ADVERTISING CONTACTS} Janet McCray | 0: 678.407.8820 c: 770.265.4877 | janet@accentcreativegroup.com